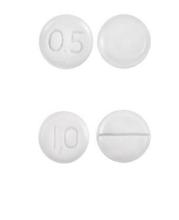

## As of October 2014, you may have noticed that PRAtivan® tablet appearances have changed.

The tablets now appear as follows

**0.5 mg**: White, round, flat tablet with beveled edges, engraved with "0.5" on one side.

**1 mg**: White, round, flat tablet with beveled edges, engraved with a break bar on one side and "1,0" on the other side

2 mg: White, oval, flat tablet with beveled edges engraved with "2" on the scored side, "ATIVAN" on the other side engraved with "2" on the scored side, "ATIVAN" on the other side