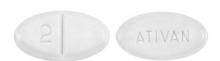

**1 mg**: White, round, flat tablet with beveled edges, engraved with a break bar on one side and "1,0" on the other side

2 mg: White, oval, flat tablet with beveled edges engraved with "2" on the scored side, "ATIVAN" on the other side engraved with "2" on the scored side, "ATIVAN" on the other side